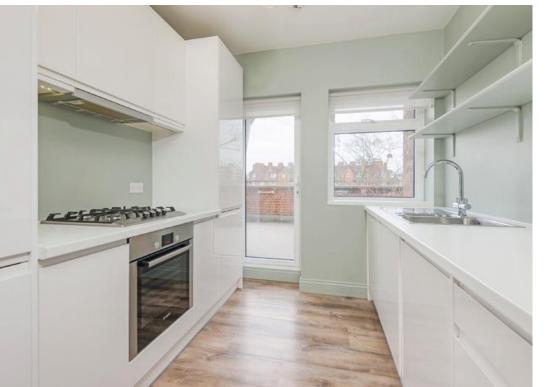

## Parliament Hill, Hampstead NW3

A recently refurbished, three bedroom ground floor flat, with a south facing terrace, moments from Hampstead Heath.

The property offers well-proportioned accommodation (831 Sq Ft - 77.20 Sq M) and is set over the ground floor (street level accessible) of Parliament Court - a popular art-deco purpose built block.

Reception room • kitchen • 3 bedrooms • bathroom • residents permit parking • EPC rating D

The property is less than 400 feet (122 metres) from Hampstead Heath and South End Green is a on the door step, with a great mix of local shops, café's, pubs & restaurants, in addition to the areas only Marks & Spencer. The Hampstead Heath London Overground Station is less than a minute walk and travel to Canary Wharf requires just a single change. The closest London Underground station is Belsize Park (Northern Line), approximately an 11 minute walk and there are frequent bus services from South End Green.