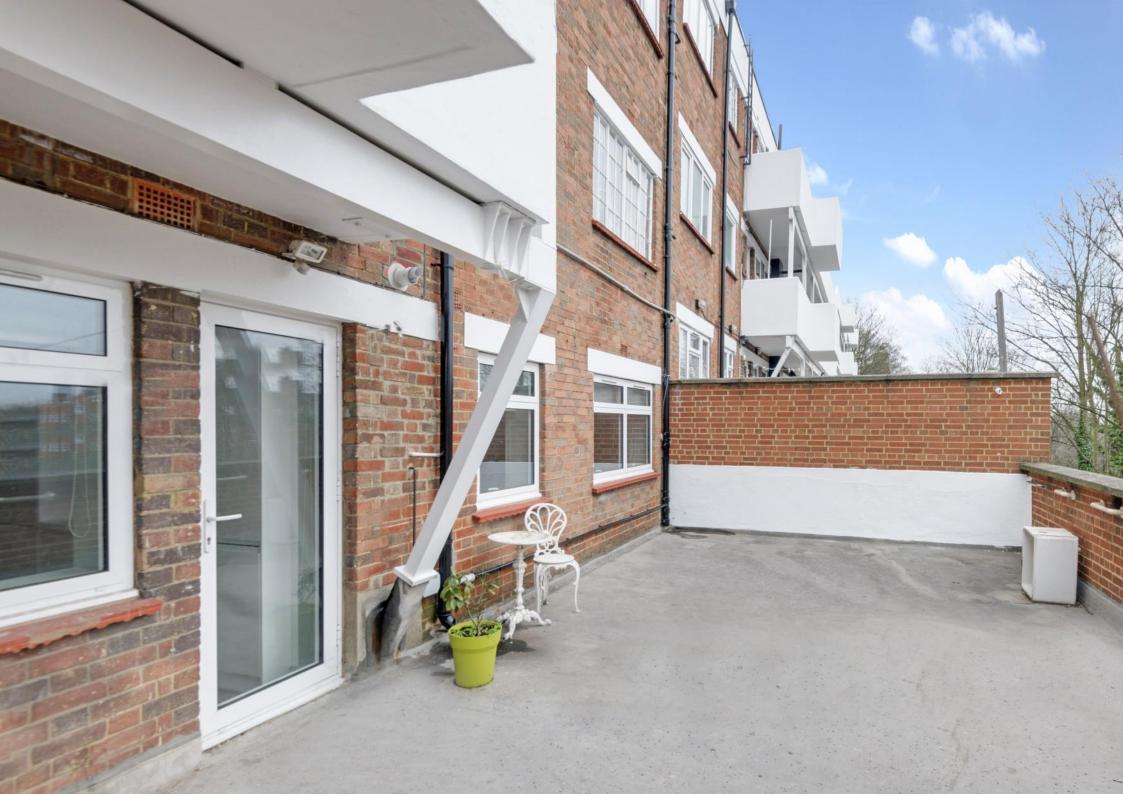

## Parliament Hill, Hampstead NW3

A recently refurbished, three bedroom ground floor flat, with a south facing terrace, moments from Hampstead Heath.

The property offers well-proportioned accommodation (831 Sq Ft - 77.20 Sq M) and is set over the ground floor (street level accessible) of Parliament Court - a popular art-deco purpose built block.