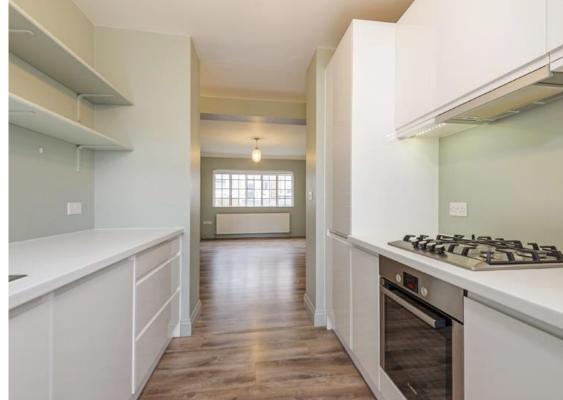

## Parliament Hill, Hampstead NW3

A recently refurbished, three bedroom ground floor flat, with a south facing terrace, moments from Hampstead Heath.

The property offers well-proportioned accommodation (831 Sq Ft - 77.20 Sq M) and is set over the ground floor (street level accessible) of Parliament Court - a popular art-deco purpose built block.

Reception room • kitchen • 3 bedrooms • bathroom • residents permit parking • EPC rating D

The property is less than 400 feet (122 metres) from Hampstead Heath and South End Green is a on the door step, with a great mix of local shops, café's, pubs & restaurants, in addition to the areas only Marks & Spencer. The Hampstead Heath London Overground Station is less than a minute walk and travel to Canary Wharf requires just a single change. The closest London Underground station is Belsize Park (Northern Line), approximately an 11 minute walk and there are frequent bus services from South End Green.