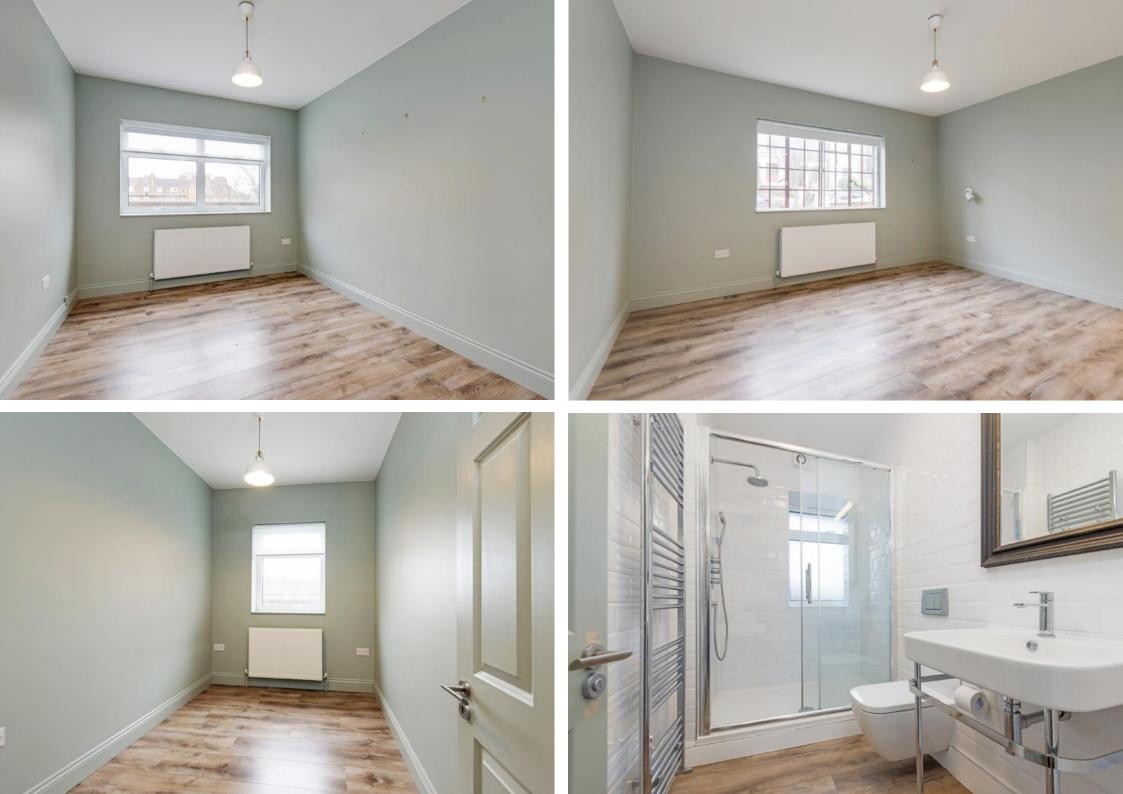

## Parliament Hill, Hampstead NW3

A recently refurbished, three bedroom ground floor flat, with a south facing terrace, moments from Hampstead Heath.

The property offers well-proportioned accommodation (831 Sq Ft - 77.20 Sq M) and is set over the ground floor (street level accessible) of Parliament Court - a popular art-deco purpose built block.

NB: The property has been re-decorated since the images in these sales particulars were taken.

Tenure: Lease: 130 years (less 21 days) from 24 June 1988 & Share of Freehold. Ground Rent: £85 rising to £510