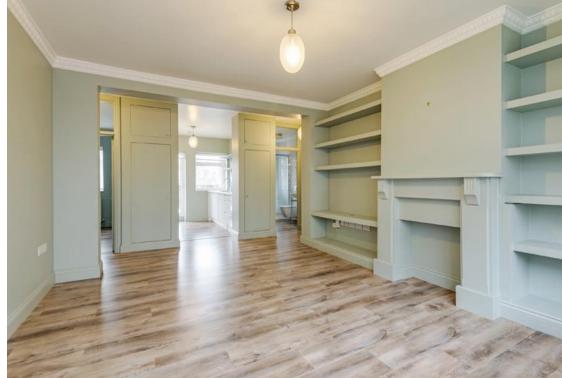

## Parliament Hill, Hampstead NW3

A recently refurbished, three bedroom ground floor flat, with a south facing terrace, moments from Hampstead Heath.

The property offers well-proportioned accommodation (831 Sq Ft - 77.20 Sq M) and is set over the ground floor (street level accessible) of Parliament Court - a popular art-deco purpose built block.

Reception room • kitchen • 3 bedrooms • bathroom • residents permit parking • EPC rating D

The property is less than 400 feet (122 metres) from Hampstead Heath and South End Green is a on the door step, with a great mix of local shops, café's, pubs & restaurants, in addition to the areas only Marks & Spencer. The Hampstead Heath London Overground Station is less than a minute walk and travel to Canary Wharf requires just a single change. The closest London Underground station is Belsize Park (Northern Line), approximately an 11 minute walk and there are frequent bus services from South End Green.