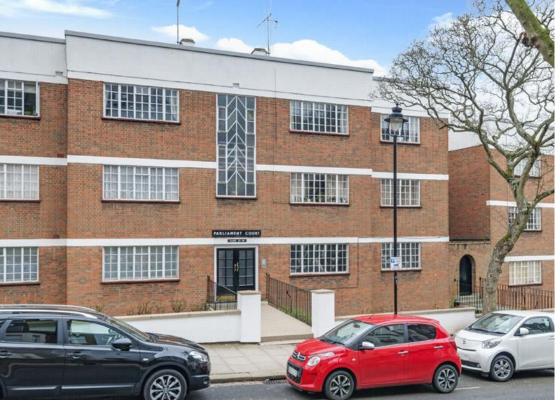

## Parliament Hill, Hampstead NW3

A recently refurbished, three bedroom ground floor flat, with a south facing terrace, moments from Hampstead Heath.

The property offers well-proportioned accommodation (831 Sq Ft - 77.20 Sq M) and is set over the ground floor (street level accessible) of Parliament Court - a popular art-deco purpose built block.