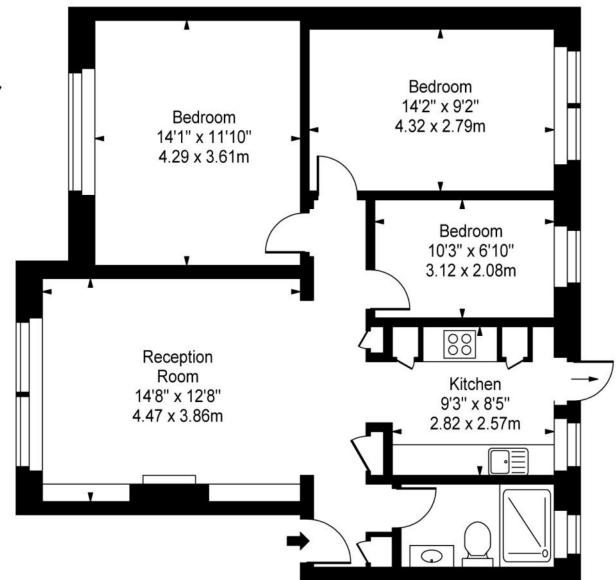

## Approx. Gross Internal Area 831 Sq Ft - 77.20 Sq M

For Illustration Purposes Only - Not to Scale - Datography This floor plan should be used as a general outline for guidance

This thoor plan should be used as a general outline for gludance only. Any internaling purchaser or lessee should satisfy themselves by inspection, searches, enquiries and full survey as to the correctness of each statement. Any areas, measurements or distances quided are approximate and should not be used to value a property or be the basis of any sale or let.